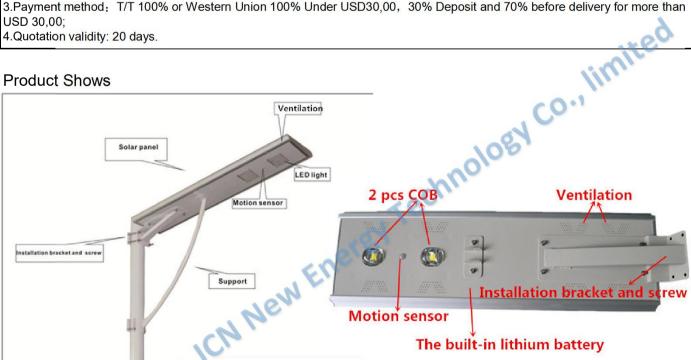

| 40' GP        | 580sets         |  |
|                                            |                  |                                                                                                                                                                                                                                                                |               |                 |  |

## Remark:

- 1.Sample Price and Wholesale Price in this offer are based on EXW price, not including shipping costs, tax and duties;
- 2. More quantity, more discount;
- 3.Payment method: T/T 100% or Western Union 100% Under USD30,00, 30% Deposit and 70% before delivery for more than USD 30,00;
- 4. Quotation validity: 20 days.

## **Product Shows**





## **Applications**





## The advantages of all in one solar street light.

- 1,All in one solar street light centralize a high-efficiency solar panels, 5 years long-life Lithium iron phosphate Battery, high luminous efficiency of LED and intelligent controllers, motion sensor, anti-theft mounting brackets into one solar street light.
- 2,The benefits of all in one solar street light is easy to install, light weight, usually two workers can complete the installation only with a wrench in 5 minutes, neither the use of heavy equipment or tools, nor technical support or engineers's guidance.