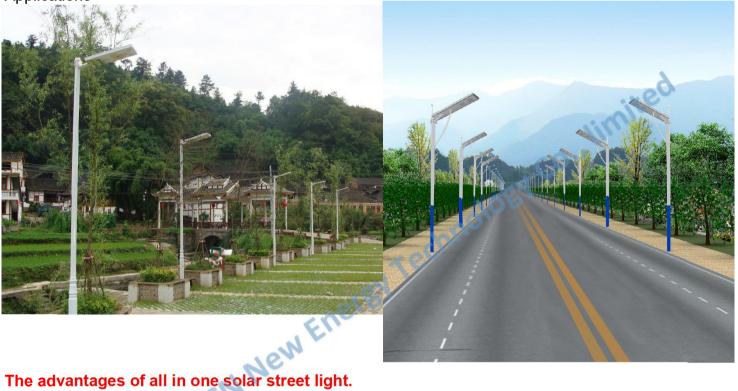

**Applications** 

- 1,All in one solar street light centralize a high-efficiency solar panels, 5 years long-life Lithium iron phosphate Battery, high luminous efficiency of LED and intelligent controllers, motion sensor, anti-theft mounting brackets into one solar street light.
- 2,The benefits of all in one solar street light is easy to install, light weight, usually two workers can complete the installation only with a wrench in 5 minutes, neither the use of heavy equipment or tools, nor technical support or engineers's guidance.