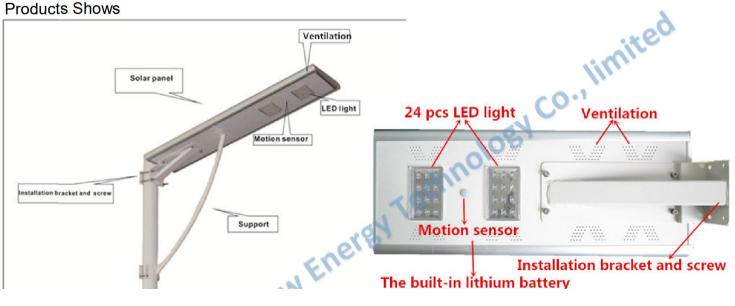

| All in one solar street/garden light (20W) |                  |                                                                                                                                                                                                                                                                |               |                |
|--------------------------------------------|------------------|----------------------------------------------------------------------------------------------------------------------------------------------------------------------------------------------------------------------------------------------------------------|---------------|----------------|
| Solar panel                                | Max power        | 18V 40W (high efficiency monocrystalline silicon)                                                                                                                                                                                                              |               |                |
|                                            | Life time        | 25 years                                                                                                                                                                                                                                                       |               |                |
| Battery                                    | Туре             | 12.8V 18AH(Lithium iron phosphate Battery); brand:mottcell                                                                                                                                                                                                     |               |                |
|                                            | Life time        | 5 years                                                                                                                                                                                                                                                        |               |                |
| LED Lamp<br>(with sensor)                  | Max power        | 12V 20W                                                                                                                                                                                                                                                        |               |                |
|                                            | Led chip brand   | Bridgelux from USA with high brightness                                                                                                                                                                                                                        |               |                |
|                                            | Lumen (LM)       | 2500-2600lm (125-130lm/w)                                                                                                                                                                                                                                      |               |                |
|                                            | Life time        | 50,000hours                                                                                                                                                                                                                                                    |               |                |
|                                            | Viewing Angle    | 120°                                                                                                                                                                                                                                                           |               |                |
| Controller                                 | specifications   | 12V 10A MPPT intelligent controller,light and time control,auto ON/OFF Overload Protection;Over Charging Protection;Over Discharge protection Short circuit protection;Anti reverse polarity protection Cutting off by itself;Anti pouring charge;Anti thunder |               |                |
| Accessories                                | For installation | Installation bracket/Nuts/Bolts                                                                                                                                                                                                                                |               |                |
| Charge time                                | By sun           | 7 hours (with enough strong shine)                                                                                                                                                                                                                             |               |                |
| Discharge time                             | Full power       | more 20 hours                                                                                                                                                                                                                                                  |               |                |
|                                            | Saving mode      | more 40 hours                                                                                                                                                                                                                                                  |               |                |
| Working Temperature                        | Range( ℃ )       | -30℃~+70℃                                                                                                                                                                                                                                                      |               |                |
| Colour temperature                         | Range(k)         | 6000-7500k (can customized)                                                                                                                                                                                                                                    |               |                |
| Mounting height                            | Range (m)        | 5-6m                                                                                                                                                                                                                                                           |               |                |
| Space between light                        | Range (m)        | 18-20m                                                                                                                                                                                                                                                         |               |                |
| Lamps material of main Aluminium alloy     |                  |                                                                                                                                                                                                                                                                |               |                |
| Certificate                                | CE / ROHS / IP65 |                                                                                                                                                                                                                                                                |               |                |
| Warranty period                            | 2 years          | ars                                                                                                                                                                                                                                                            |               |                |
| Packing & Weight                           | Product size     | 920*330*140mm                                                                                                                                                                                                                                                  | Carton size   | 950*410*210 mm |
|                                            | Product weight   | 12.5kg                                                                                                                                                                                                                                                         | GW.for carton | 15 kg          |
|                                            | Packing box      | neutral                                                                                                                                                                                                                                                        | Q'ty/ctn      | 1sets/ctn      |
| Packs Containers                           | 20' GP           | 375sets                                                                                                                                                                                                                                                        | 40' GP        | 792sets        |
|                                            |                  |                                                                                                                                                                                                                                                                |               |                |

**Applications** 

- 1,All in one solar street light centralize a high-efficiency solar panels, 5 years long-life Lithium iron phosphate Battery, high luminous efficiency of LED and intelligent controllers, motion sensor, anti-theft mounting brackets into one solar street light.
- 2,The benefits of all in one solar street light is easy to install, light weight, usually two workers can complete the installation only with a wrench in 5 minutes, neither the use of heavy equipment or tools, nor technical support or engineers's guidance.