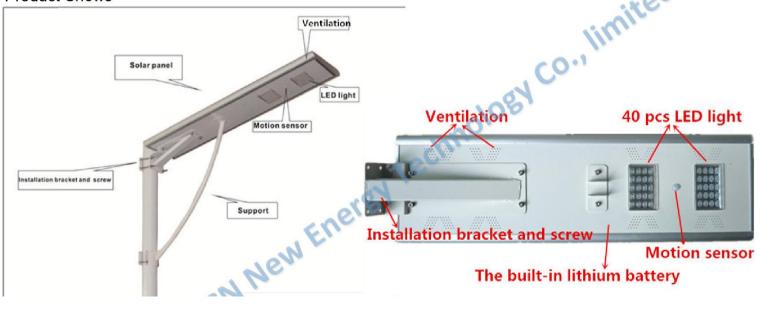

| 1sets/ctn       |  |
| Packs Containers 20' GP 300 s                     | sets                                                                                                                                                                                                                                                           | 40' GP                                                      | 660sets         |  |

## Remark:

- 1.Sample Price and Wholesale Price in this offer are based on EXW price, not including shipping costs , tax and duties;
- 2. More quantity, more discount;
- 3.Payment method: T/T 100% or Western Union 100% Under USD30,00, 30% Deposit and 70% before delivery for more than USD 30,00;
- 4.Quotation validity: 20 days.

## **Product Shows**





## **Applications**





## The advantages of all in one solar street light.

- 1,All in one solar street light centralize a high-efficiency solar panels, 5 years long-life Lithium iron phosphate Battery, high luminous efficiency of LED and intelligent controllers, motion sensor, anti-theft mounting brackets into one solar street light.
- 2,The benefits of all in one solar street light is easy to install, light weight, usually two workers can complete the installation only with a wrench in 5 minutes, neither the use of heavy equipment or tools, nor technical support or engineers's guidance.