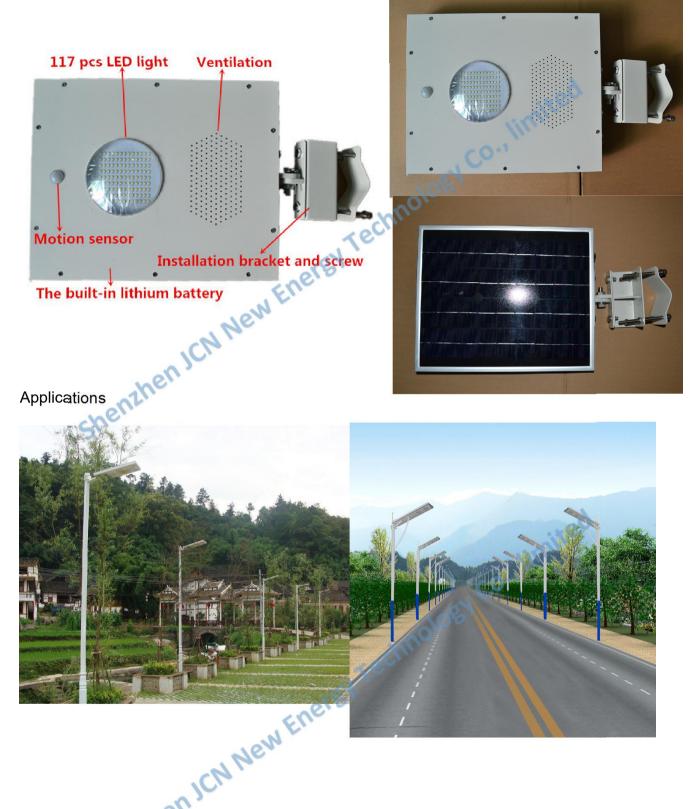

## **Product Shows**

## The advantages of all in one solar street light.

1,All in one solar street light centralize a high-efficiency solar panels, 5 years long-life lithium battery, high luminous efficiency of LED and intelligent controllers, motion sensor, anti-theft mounting brackets into one solar street light.

2, The benefits of all in one solar street light is easy to install, light weight, usually two workers